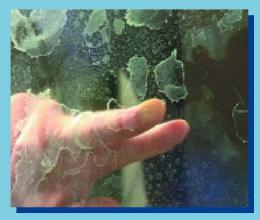

### The Problem: Water Spots, Bacteria, Limescale and Soap Deposits.

**Ordinary Shower Glass** 

ClearShield Protected Glass