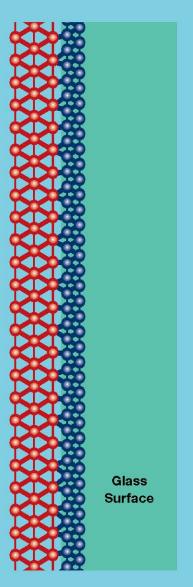

# Clean Glass Technologies

ClearShield Forms a Strong, Multi-Molecular Bond on the surface of Glass.

This Unique Polymeric Resin Provides

Years of Proven Protection

ClearShield Creates
Non-Stick/Easy-to-Clean Glass.

ClearShield Chemically Bonded to Glass Surface

Clean Glass Technologies