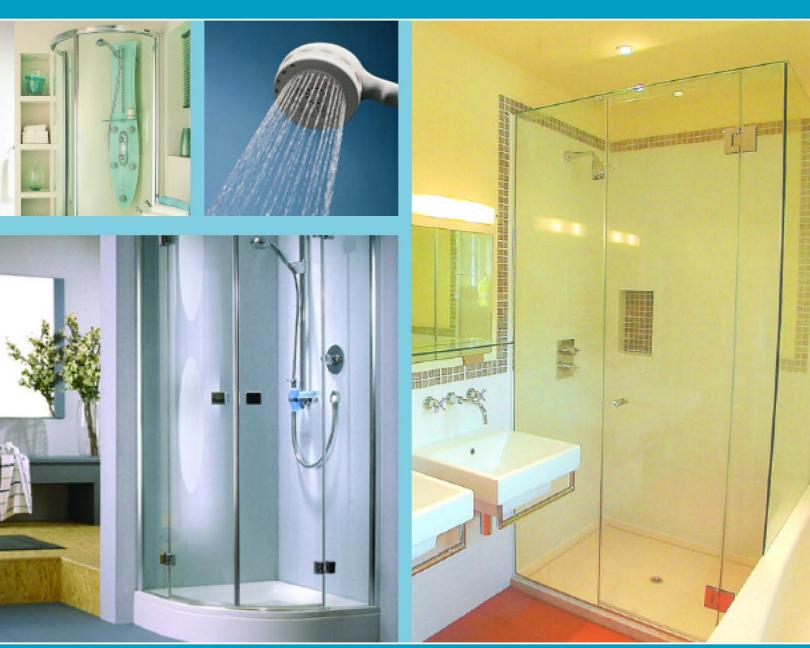

# How Would You Like Your Shower Glass to Look?



Ordinary Shower Glass



**Clearshield Protected Glass** 

## Like 'non-stick' cookware ClearShield protected glass...

- Stays cleaner longer
- ✓ Is always easier to clean
- Helps keep your glass looking like new
- Protects your investment
- ClearShield creates a more hygienic environment

Micrograph of bacteria cells adhering to glass



**Ordinary glass** 



ClearShield glass



Clean Glass Technologies





## $\Omega$ arShialdM

Clean Glass Technologies



### The Problem: Water Spots, Bacteria, Limescale and Soap Deposits.



**Ordinary Shower Glass** 



ClearShield Protected Glass

#### The Solution: ClearShield

- Clean Less Often
- Always Easier to Clean
- Hygienic (Greatly Reduces Bacteria)
- Helps Keep Glass looking NEW

#### Micrograph of Bacterial Cells Adhering to Glass



Unprotected Glass



ClearShield Protected Glass

# Clean Glass Technologies



ClearShield Forms a Strong, Multi-Molecular Bond on the surface of Glass.

This Unique Polymeric Resin Provides

Years of Proven Protection

ClearShield Creates
Non-Stick/Easy-to-Clean Glass.

ClearShield Chemically Bonded to Glass Surface



Clean Glass Technologies



#### **ClearShield Shower Glass**

#### **ClearShield Protected