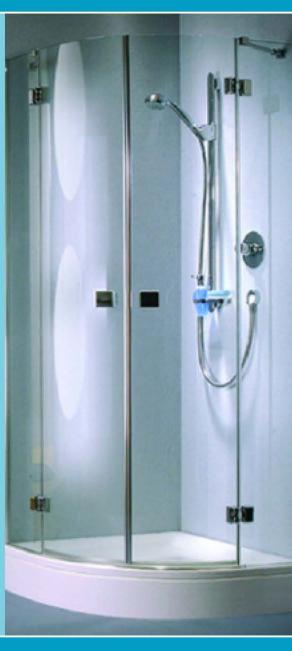

#### **ClearShield Shower Glass**

# How Would You Like Your Shower Glass to Look?

Ordinary Shower Glass

**Clearshield Protected Glass** 