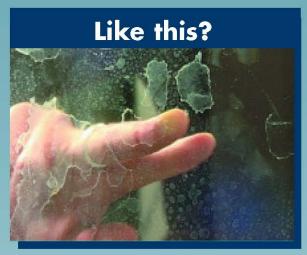

### The Problem: Water Spots, Bacteria, Limescale and Soap Deposits.

**Ordinary Shower Glass** 

ClearShield Protected Glass