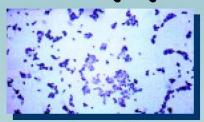

Micrograph of bacteria cells adhering to glass

**Ordinary glass** 

ClearShield glass

Clean Glass Technologies

#### Micrograph of Bacterial Cells Adhering to Glass

Unprotected Glass

ClearShield Protected Glass