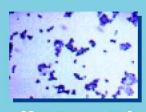

Micrograph of bacteria cells adhering to glass

**Ordinary glass** 

ClearShield glass

Clean Glass Technologies

#### Micrograph of Bacterial Cells Adhering to Glass

Unprotected Glass

ClearShield Protected Glass