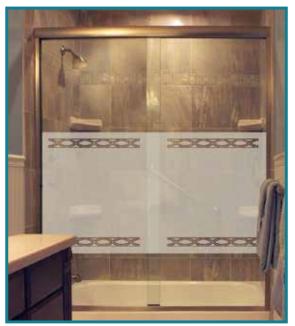

Open, spacious beauty of clear glass with artistic design for beauty and privacy.

**Creative Frameless Bypass Slider** 

Vanity Mirror with matching design

**Privacy Bands Plus Program ARTISTIC LINES Over Entire PrivacyBand** Up to 36 inches tall