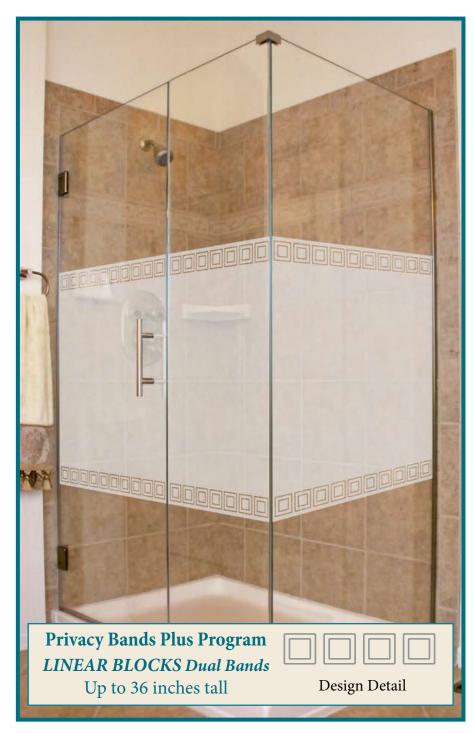

Open, spacious beauty of clear glass with artistic design for beauty and privacy.

**Creative Frameless Bypass Slider** 

Vanity Mirror with matching design

**Privacy Bands Plus Program DIAMONDS Over Entire Privacy Band** Up to 36 inches tall