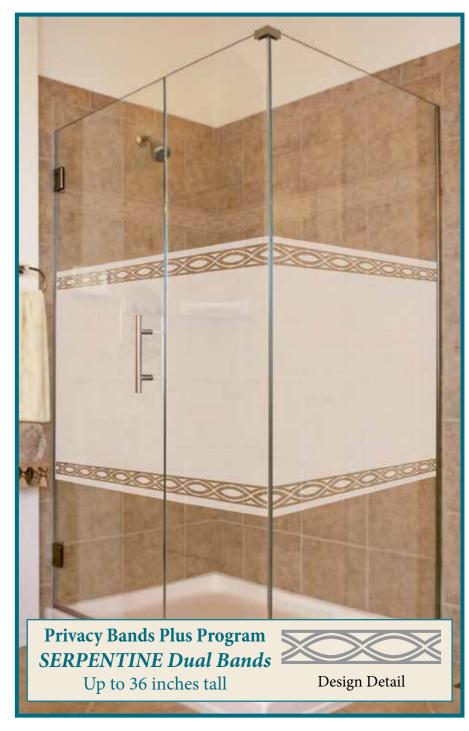

Open, spacious beauty of clear glass with artistic design for beauty and privacy.

**Creative Frameless Bypass Slider** 

Vanity Mirror with matching design

**Privacy Bands Plus Program DIAMONDS Over Entire Privacy Band** Up to 36 inches tall