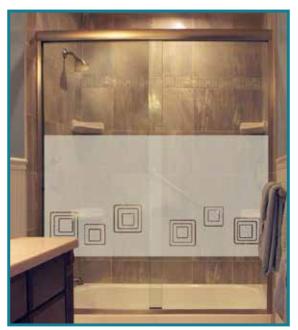

Open, spacious beauty of clear glass with artistic design for beauty and privacy.

**Creative Frameless Bypass Slider** 

Vanity Mirror with matching design

**Privacy Bands Plus Program DIAMONDS Over Entire Privacy Band** Up to 36 inches tall