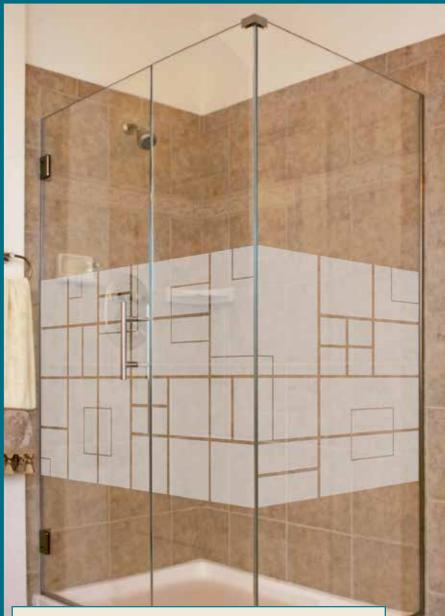

Open, spacious beauty of clear glass with artistic design for beauty and privacy.

**Creative Frameless Bypass Slider** 

Vanity Mirror with matching design

**Privacy Bands Plus Program ARTISTIC LINES Over Entire PrivacyBand** Up to 36 inches tall