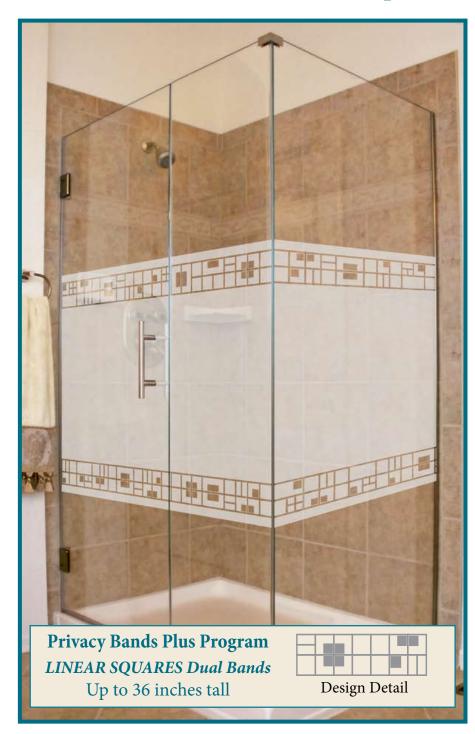

Open, spacious beauty of clear glass with artistic design for beauty and privacy.

**Creative Frameless Bypass Slider** 

Vanity Mirror with matching design

**Privacy Bands Plus Program DIAMONDS Over Entire Privacy Band** Up to 36 inches tall