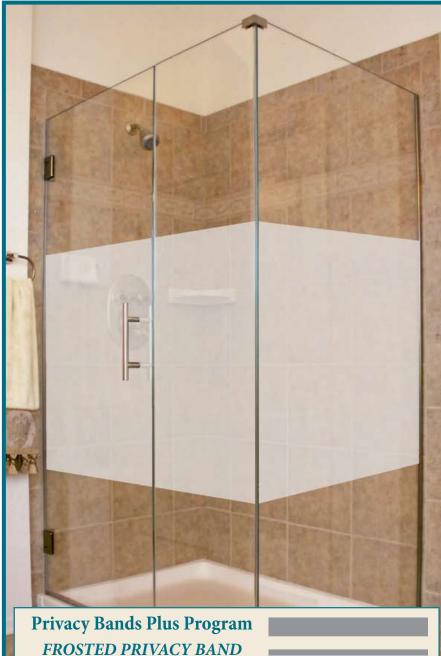

Open, spacious beauty of clear glass with artistic design for beauty and privacy.

**Creative Frameless Bypass Slider** 

Vanity Mirror with matching design

**Privacy Bands Plus Program DIAMONDS Over Entire Privacy Band** Up to 36 inches tall