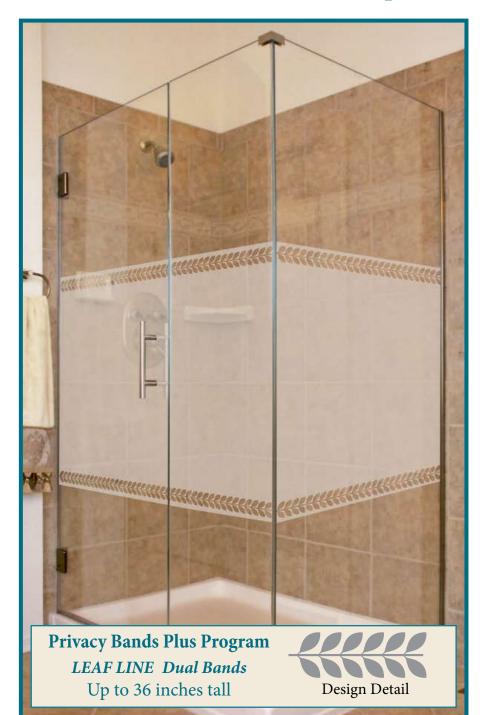

Open, spacious beauty of clear glass with artistic design for beauty and privacy.

**Creative Frameless Bypass Slider** 

Vanity Mirror with matching design

**Privacy Bands Plus Program DIAMONDS Over Entire Privacy Band** Up to 36 inches tall