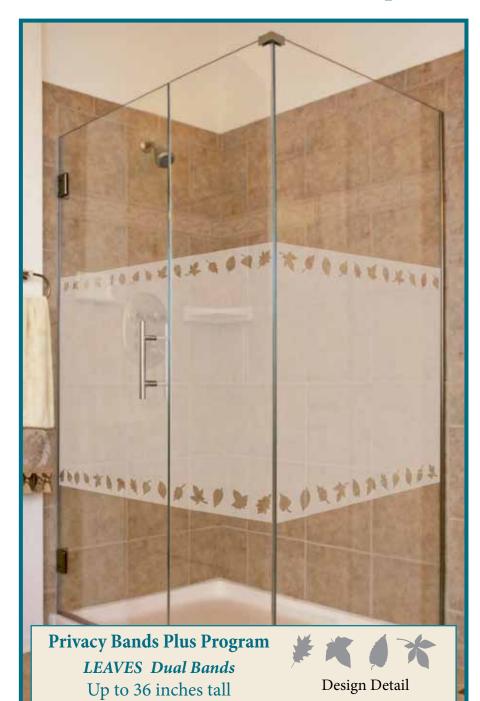

Open, spacious beauty of clear glass with artistic design for beauty and privacy.

**Creative Frameless Bypass Slider** 

Vanity Mirror with matching design

**Privacy Bands Plus Program DIAMONDS Over Entire Privacy Band** Up to 36 inches tall