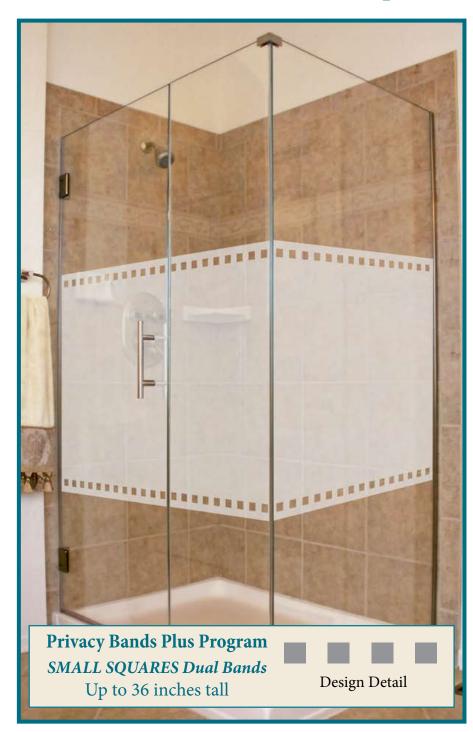

Open, spacious beauty of clear glass with artistic design for beauty and privacy.

**Creative Frameless Bypass Slider** 

Vanity Mirror with matching design

**Privacy Bands Plus Program ARTISTIC LINES Over Entire PrivacyBand** Up to 36 inches tall