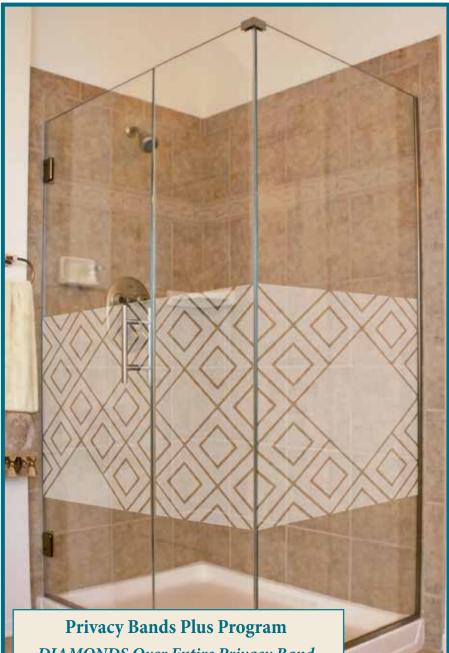

Open, spacious beauty of clear glass with artistic design for beauty and privacy.

**Creative Frameless Bypass Slider** 

Vanity Mirror with matching design

**Privacy Bands Plus Program DIAMONDS Over Entire Privacy Band** Up to 36 inches tall