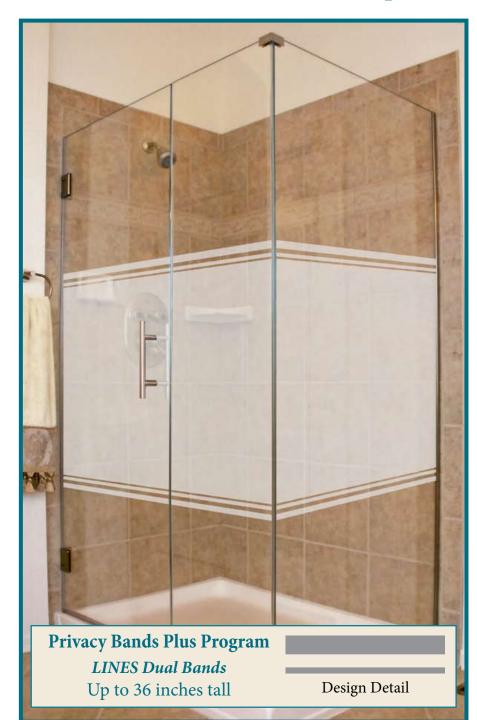

Open, spacious beauty of clear glass with artistic design for beauty and privacy.

**Creative Frameless Bypass Slider** 

Vanity Mirror with matching design

**Privacy Bands Plus Program DIAMONDS Over Entire Privacy Band** Up to 36 inches tall