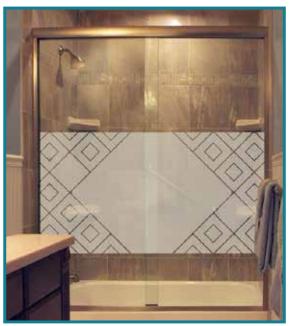

Open, spacious beauty of clear glass with artistic design for beauty and privacy.

**Creative Frameless Bypass Slider** 

Vanity Mirror with matching design

**Privacy Bands Plus Program ARTISTIC LINES Over Entire PrivacyBand** Up to 36 inches tall