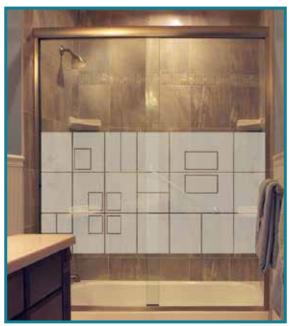

Open, spacious beauty of clear glass with artistic design for beauty and privacy.

**Creative Frameless Bypass Slider** 

Vanity Mirror with matching design

**Privacy Bands Plus Program DIAMONDS Over Entire Privacy Band** Up to 36 inches tall