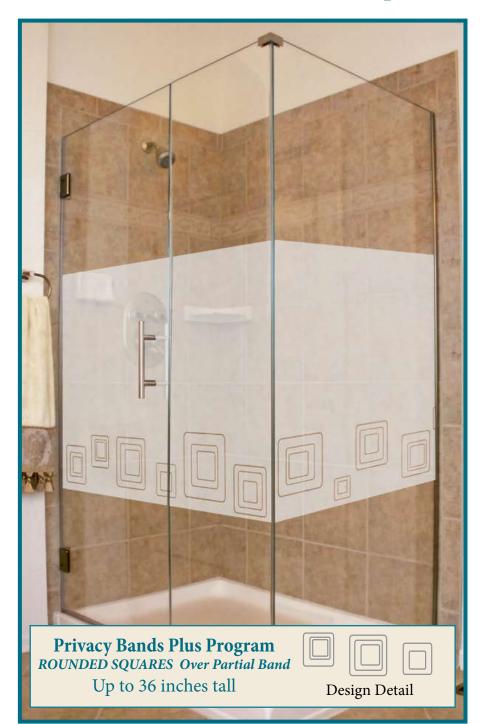

Open, spacious beauty of clear glass with artistic design for beauty and privacy.

**Creative Frameless Bypass Slider** 

Vanity Mirror with matching design

**Privacy Bands Plus Program DIAMONDS Over Entire Privacy Band** Up to 36 inches tall