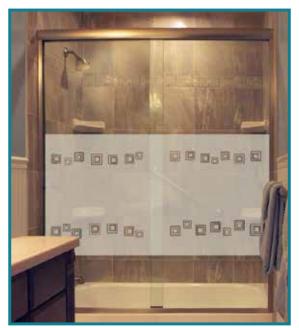

Open, spacious beauty of clear glass with artistic design for beauty and privacy.

**Creative Frameless Bypass Slider** 

Vanity Mirror with matching design

**Privacy Bands Plus Program DIAMONDS Over Entire Privacy Band** Up to 36 inches tall