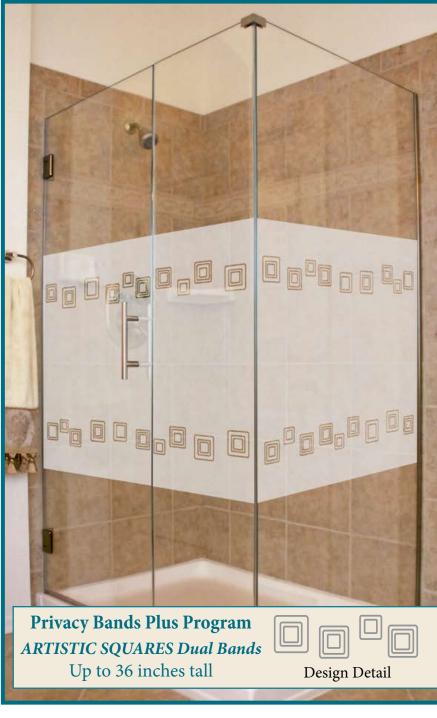

Open, spacious beauty of clear glass with artistic design for beauty and privacy.

**Creative Frameless Bypass Slider** 

Vanity Mirror with matching design

**Privacy Bands Plus Program ARTISTIC LINES Over Entire PrivacyBand** Up to 36 inches tall