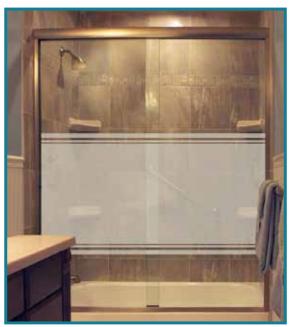

Open, spacious beauty of clear glass with artistic design for beauty and privacy.

**Creative Frameless Bypass Slider** 

Vanity Mirror with matching design

**Privacy Bands Plus Program ARTISTIC LINES Over Entire PrivacyBand** Up to 36 inches tall