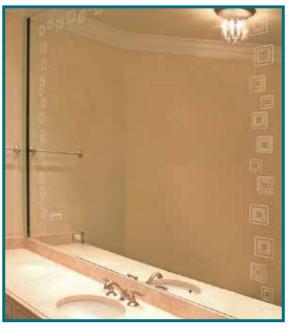

Open, spacious beauty of clear glass with artistic design for beauty and privacy.

**Creative Frameless Bypass Slider** 

Vanity Mirror with matching design

Up to 36 inches tall

Mirror Design Detail

For factory direct pricing information and to discuss your project, please call us at 1-800-SHOWERS