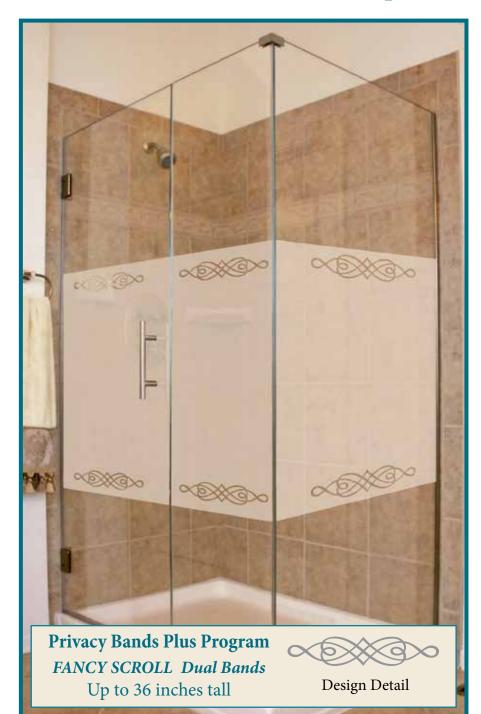

Open, spacious beauty of clear glass with artistic design for beauty and privacy.

**Creative Frameless Bypass Slider** 

Vanity Mirror with matching design

**Privacy Bands Plus Program DIAMONDS Over Entire Privacy Band** Up to 36 inches tall