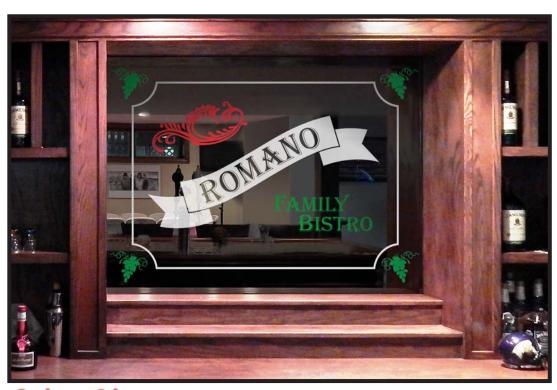

## Family Bar Mirror Program - Grapes Art Glass Studio Quality at affordable Glass Shop Prices!

Personalize these bar mirror designs by adding your own family name.

You choose the style of your establishment.

Lounge, Pub, Tavern, Bar, Bistro or Cafe.

Mirrors Sizes Up To 38"x 48" Larger sizes Special Quote

Purple

Dark White

For factory direct pricing information and to discuss your project, please call us at