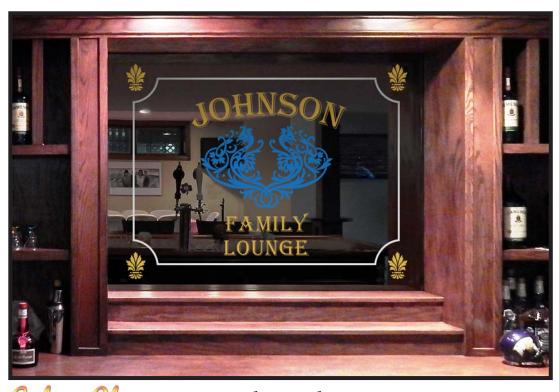

#### Family Bar Mirror Program - Dragons

Art Glass Studio Quality at affordable Glass Shop Prices!

Personalize these bar mirror designs by adding your own family name.

You choose the style of your establishment.

Lounge, Pub, Tavern, Bar, Bistro or Cafe.

Mirrors Sizes Up To 38"x 48" Larger sizes Special Quote

Purple

Dark White

For factory direct pricing information and to discuss your project, please call us at 1-800-SHOWERS