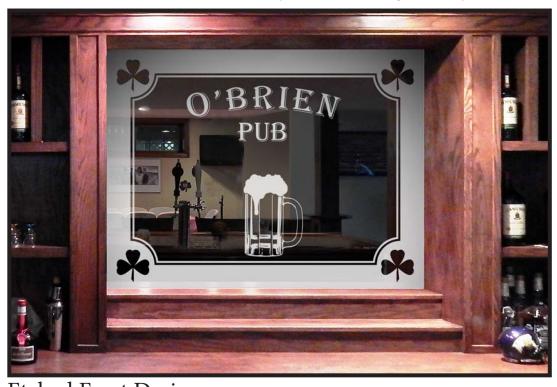

# Family Bar Mirror Program - Shamrocks Art Glass Studio Quality at affordable Glass Shop Prices!

Personalize these bar mirror designs by adding your own family name.

You choose the style of your establishment.

Lounge, Pub, Tavern, Bar, Bistro or Cafe.

Mirrors Sizes Up To 38"x 48" Larger sizes Special Quote

Purple

Dark White

For factory direct pricing information and to discuss your project, please call us at