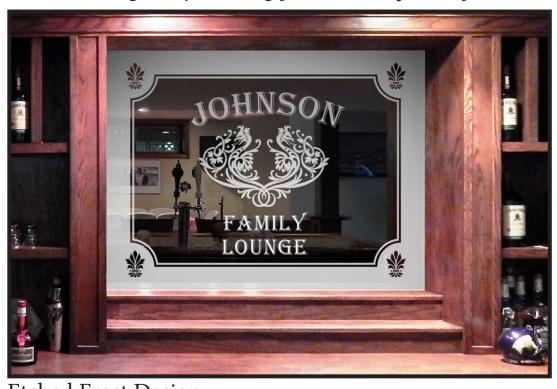

#### Family Bar Mirror Program - Dragons

Art Glass Studio Quality at affordable Glass Shop Prices!

Personalize these bar mirror designs by adding your own family name.

You choose the style of your establishment.

Lounge, Pub, Tavern, Bar, Bistro or Cafe.

Mirrors Sizes Up To 38"x 48" Larger sizes Special Quote

Purple

Dark White

For factory direct pricing information and to discuss your project, please call us at 1-800-SHOWERS