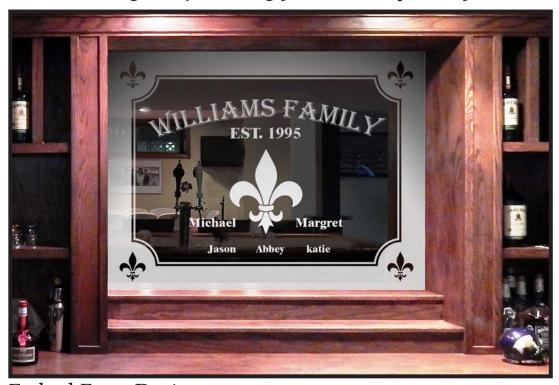

#### Family Bar Mirror Program - Fleur De Lis

Art Glass Studio Quality at affordable Glass Shop Prices!

Personalize these bar mirror designs by adding your own family name.

You choose the style of your establishment.

Lounge, Pub, Tavern, Bar, Bistro or Cafe.

Mirrors Sizes Up To 38"x 48" Larger sizes Special Quote

Purple

Dark White

For factory direct pricing information and to discuss your project, please call us at