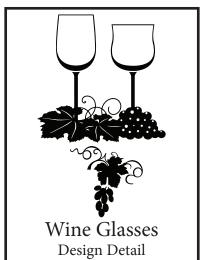

# Family Bar Mirror Program - Wine Glasses Art Glass Studio Quality at affordable Glass Shop Prices!

Personalize these bar mirror designs by adding your own family name.

You choose the style of your establishment.

Lounge, Pub, Tavern, Bar, Bistro or Cafe.

Mirrors Sizes Up To 38"x 48" Larger sizes Special Quote

Purple

Dark White

For factory direct pricing information and to discuss your project, please call us at