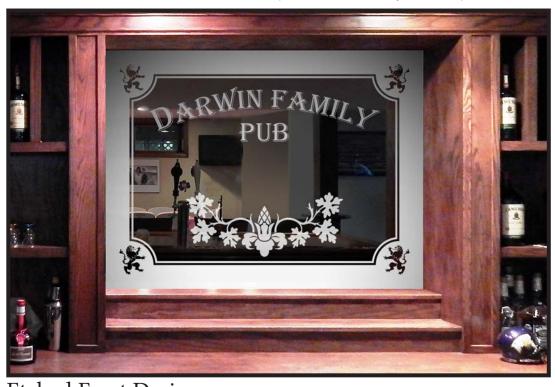

## Family Bar Mirror Program - Royal Lions Art Glass Studio Quality at affordable Glass Shop Prices!

Personalize these bar mirror designs by adding your own family name.

You choose the style of your establishment.

Lounge, Pub, Tavern, Bar, Bistro or Cafe.

Mirrors Sizes Up To 38"x 48" Larger sizes Special Quote

Purple

Dark White

For factory direct pricing information and to discuss your project, please call us at