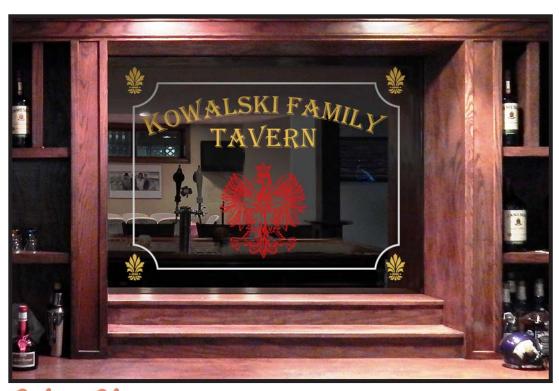

#### Family Bar Mirror Program - Eagle

Art Glass Studio Quality at affordable Glass Shop Prices!

Personalize these bar mirror designs by adding your own family name.

You choose the style of your establishment.

Lounge, Pub, Tavern, Bar, Bistro or Cafe.

Mirrors Sizes Up To 38"x 48" Larger sizes Special Quote

Purple

Dark White

For factory direct pricing information and to discuss your project, please call us at 1-800-SHOWERS