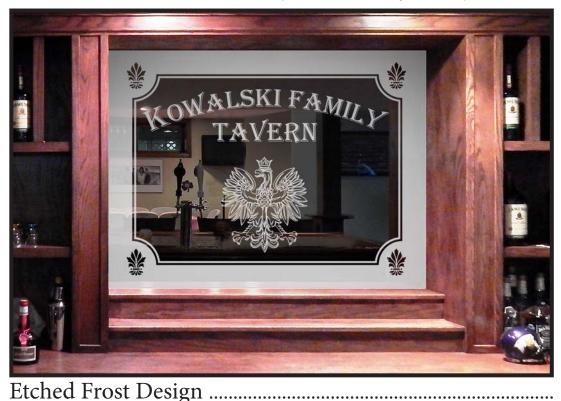

#### Family Bar Mirror Program - Eagle

Art Glass Studio Quality at affordable Glass Shop Prices!

Personalize these bar mirror designs by adding your own family name.

You choose the style of your establishment.

Lounge, Pub, Tavern, Bar, Bistro or Cafe.

Mirrors Sizes Up To 38"x 48" Larger sizes Special Quote

Purple

Dark White

For factory direct pricing information and to discuss your project, please call us at 1-800-SHOWERS