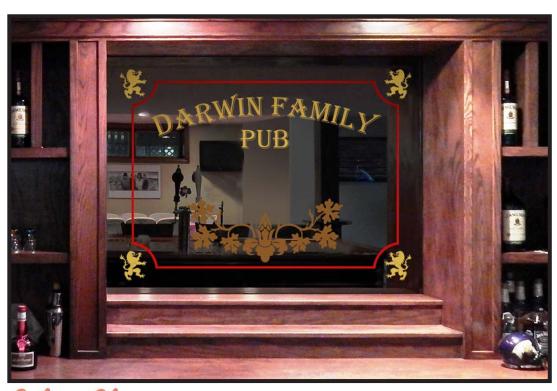

## Family Bar Mirror Program - Royal Lions Art Glass Studio Quality at affordable Glass Shop Prices!

Personalize these bar mirror designs by adding your own family name.

You choose the style of your establishment.

Lounge, Pub, Tavern, Bar, Bistro or Cafe.

Mirrors Sizes Up To 38"x 48" Larger sizes Special Quote

Purple

Dark White

For factory direct pricing information and to discuss your project, please call us at