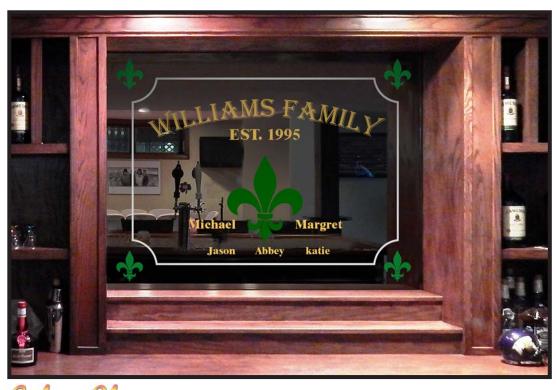

#### Family Bar Mirror Program - Fleur De Lis

Art Glass Studio Quality at affordable Glass Shop Prices!

Personalize these bar mirror designs by adding your own family name.

You choose the style of your establishment.

Lounge, Pub, Tavern, Bar, Bistro or Cafe.

Mirrors Sizes Up To 38"x 48" Larger sizes Special Quote

Purple

Dark White

For factory direct pricing information and to discuss your project, please call us at