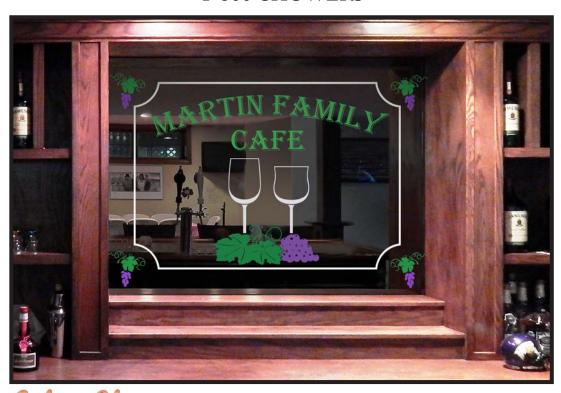

# Family Bar Mirror Program - Wine Glasses Art Glass Studio Quality at affordable Glass Shop Prices!

Personalize these bar mirror designs by adding your own family name.

You choose the style of your establishment.

Lounge, Pub, Tavern, Bar, Bistro or Cafe.

Mirrors Sizes Up To 38"x 48" Larger sizes Special Quote

Purple

Dark White

For factory direct pricing information and to discuss your project, please call us at