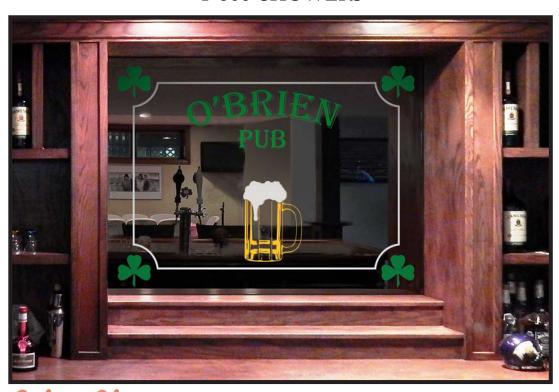

# Family Bar Mirror Program - Shamrocks Art Glass Studio Quality at affordable Glass Shop Prices!

Personalize these bar mirror designs by adding your own family name.

You choose the style of your establishment.

Lounge, Pub, Tavern, Bar, Bistro or Cafe.

Mirrors Sizes Up To 38"x 48" Larger sizes Special Quote

Purple

Dark White

For factory direct pricing information and to discuss your project, please call us at