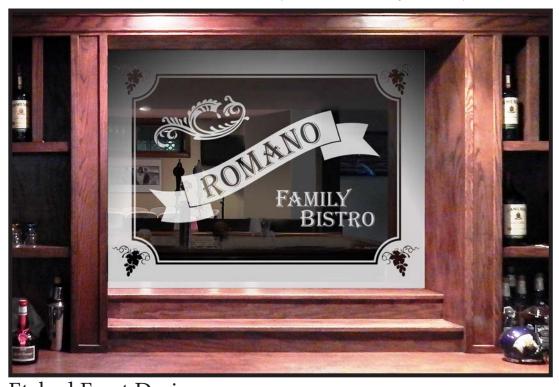

## Family Bar Mirror Program - Grapes Art Glass Studio Quality at affordable Glass Shop Prices!

Personalize these bar mirror designs by adding your own family name.

You choose the style of your establishment.

Lounge, Pub, Tavern, Bar, Bistro or Cafe.

Mirrors Sizes Up To 38"x 48" Larger sizes Special Quote

Purple

Dark White

For factory direct pricing information and to discuss your project, please call us at