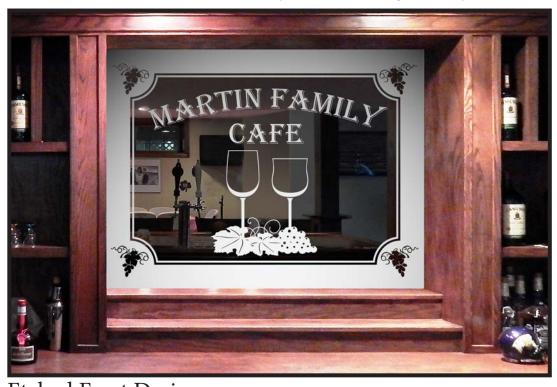

# Family Bar Mirror Program - Wine Glasses Art Glass Studio Quality at affordable Glass Shop Prices!

Personalize these bar mirror designs by adding your own family name.

You choose the style of your establishment.

Lounge, Pub, Tavern, Bar, Bistro or Cafe.

Mirrors Sizes Up To 38"x 48" Larger sizes Special Quote

Purple

Dark White

For factory direct pricing information and to discuss your project, please call us at