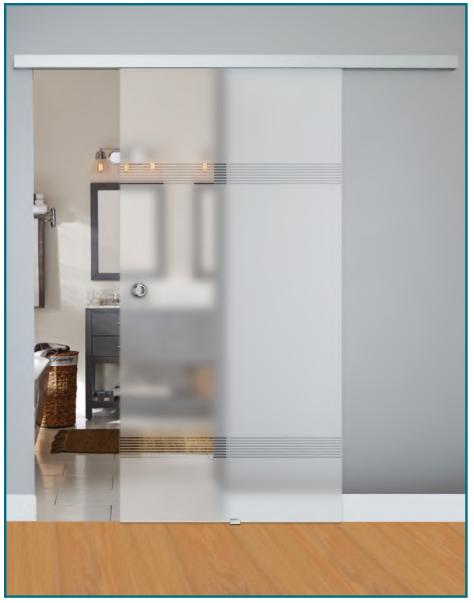

### **Frosted Solid Band Over Clear Glass**

Open and spacious clear glass with accent etching so glass is not walked into.

#### **Single Sliding Barn Door**