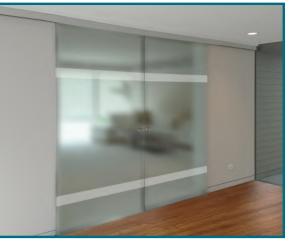

### **Clear Solid Band Over Etched Glass**

Almost 100% etched privacy coverage with ability to see through narrow clear section.