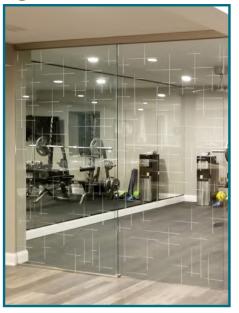

### Frosted Vertical Matrix Over Clear Glass

Open and spacious clear glass with accent etching so glass is not walked into.

**Single Sliding Barn Door** 

#### Single Door & Fixed Panel

**Bi-Parting Barn Doors** 