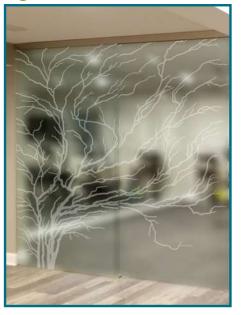

#### **Benefits of Sliding Glass Doors**

**Clear Tree Over Etched Glass** 

Almost 100% etched privacy coverage with ability to see through narrow clear section.

#### **Single Sliding Barn Door**

#### Single Door & Fixed Panel

**Bi-Parting Barn Doors** 