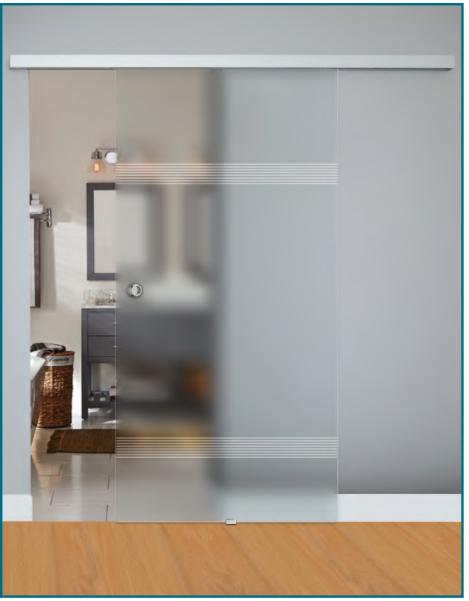

### **Frosted Solid Band Over Clear Glass**

Open and spacious clear glass with accent etching so glass is not walked into.

#### **Single Sliding Barn Door**