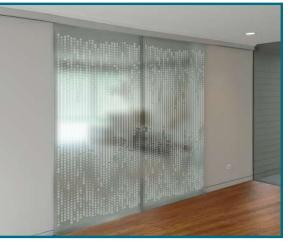

### Frosted Vertical Matrix Over Acid Etched Glass

100% privacy coverage, etched accent on front of acid etched glass.

Single Sliding Barn Door

Single Door & Fixed Panel

**Bi-Parting Barn Doors** 