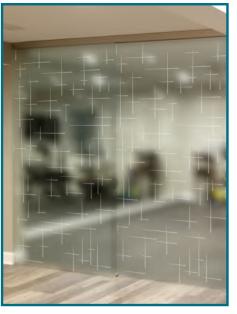

### Frosted Vertical Matrix Over Clear Glass

Open and spacious clear glass with accent etching so glass is not walked into.

**Single Sliding Barn Door** 

#### Single Door & Fixed Panel

**Bi-Parting Barn Doors** 