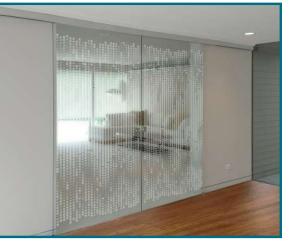

### Frosted Vertical Matrix Over Clear Glass

Open and spacious clear glass with accent etching so glass is not walked into.

**Single Sliding Barn Door** 

#### Single Door & Fixed Panel

**Bi-Parting Barn Doors** 