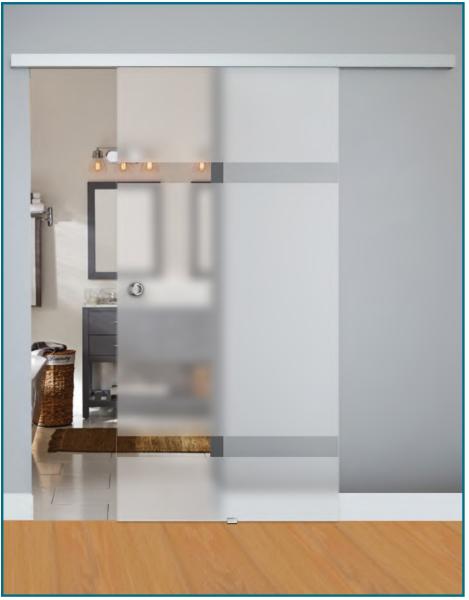

### **Frosted Solid Band Over Clear Glass**

Open and spacious clear glass with accent etching so glass is not walked into.

#### **Single Sliding Barn Door**