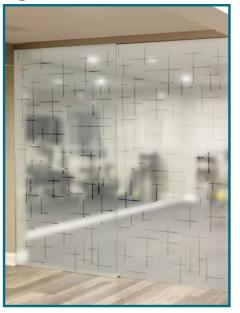

## **Clear Grid Design Over Etched Glass**

Almost 100% etched privacy coverage with ability to see through narrow clear section.