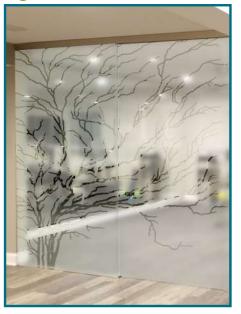

#### **Benefits of Sliding Glass Doors**

**Clear Tree Over Etched Glass** 

Almost 100% etched privacy coverage with ability to see through narrow clear section.

#### **Single Sliding Barn Door**