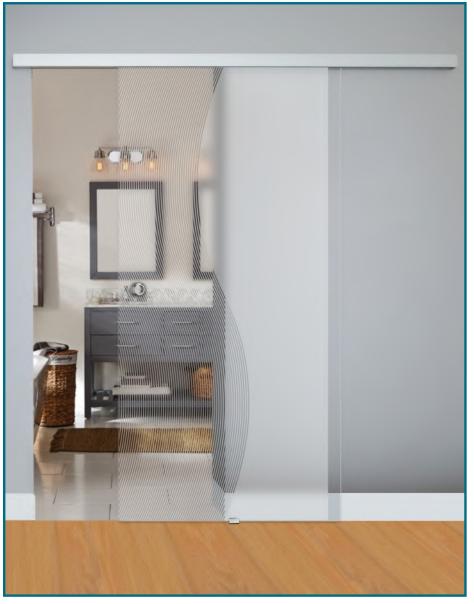

### **Clear S-Curve Over Etched Glass**

Almost 100% etched privacy coverage with ability to see through narrow clear section.

#### **Single Sliding Barn Door**