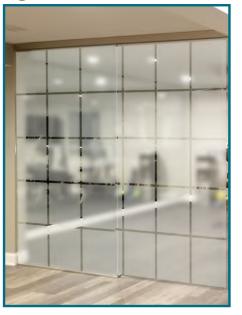

### Frosted Grid Design Over Acid Etched Glass

100% privacy coverage, etched accent on front of acid etched glass.

Single Sliding Barn Door

Single Door & Fixed Panel

**Bi-Parting Barn Doors** 