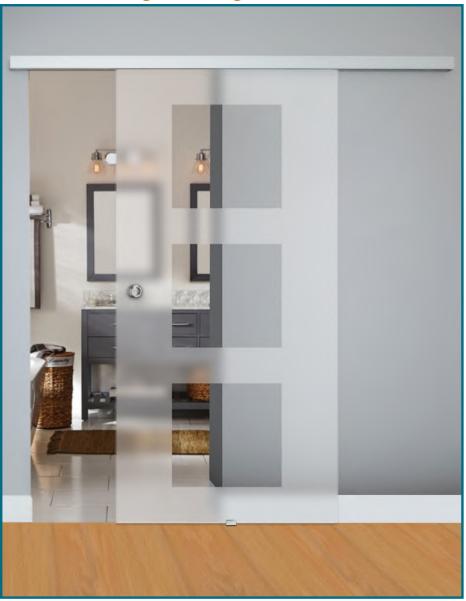

### **Frosted Squares Over Clear Glass**

Open and spacious clear glass with accent etching so glass is not walked into.