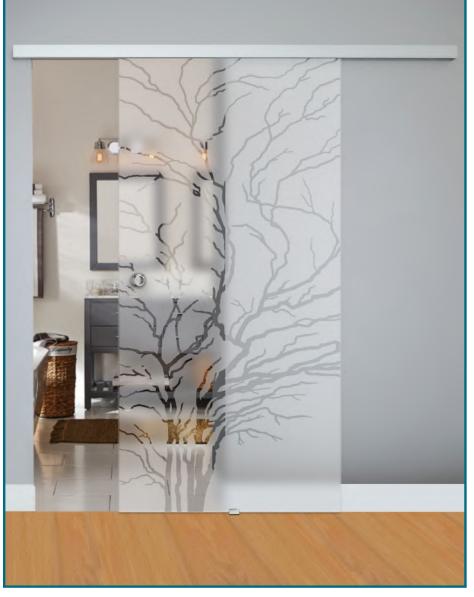

#### **Benefits of Sliding Glass Doors**

**Frosted Tree Over Clear Glass** 

Open and spacious clear glass with accent etching so glass is not walked into.

#### **Single Sliding Barn Door**

Single Door & Fixed Panel

**Bi-Parting Barn Doors** 