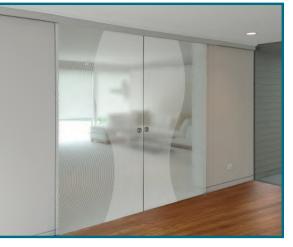

### **Clear S-Curve Over Etched Glass**

Almost 100% etched privacy coverage with ability to see through narrow clear section.

#### **Single Sliding Barn Door**

#### Single Door & Fixed Panel

**Bi-Parting Barn Doors** 