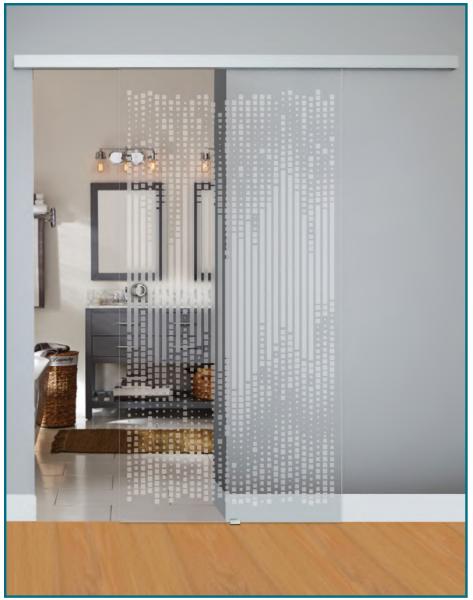

### Frosted Vertical Matrix Over Clear Glass

Open and spacious clear glass with accent etching so glass is not walked into.

**Single Sliding Barn Door** 