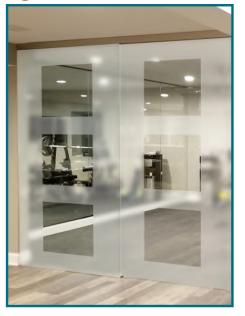

### **Frosted Squares Over Clear Glass**

Open and spacious clear glass with accent etching so glass is not walked into.

#### **Single Sliding Barn Door**