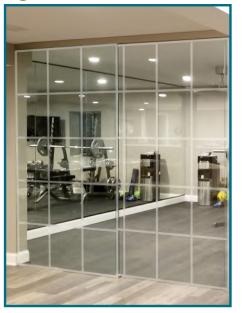

## **Clear Grid Design Over Etched Glass**

Almost 100% etched privacy coverage with ability to see through narrow clear section.

#### **Single Sliding Barn Door**

#### Single Door & Fixed Panel

**Bi-Parting Barn Doors** 