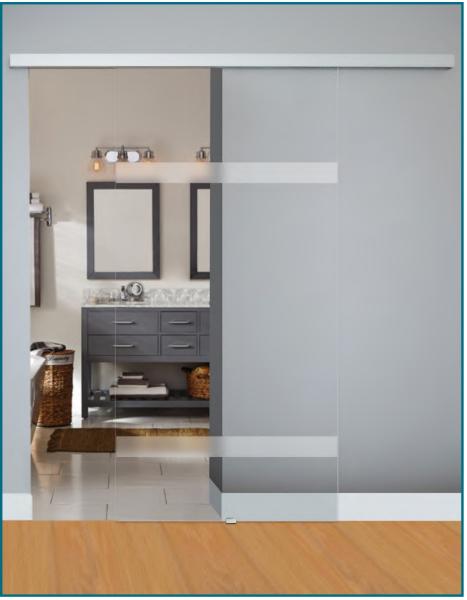

### **Frosted Solid Band Over Clear Glass**

Open and spacious clear glass with accent etching so glass is not walked into.

#### **Single Sliding Barn Door**