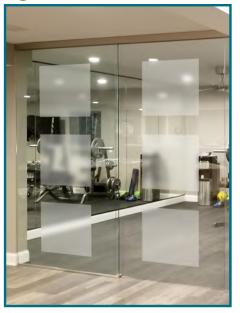

### **Frosted Squares Over Clear Glass**

Open and spacious clear glass with accent etching so glass is not walked into.