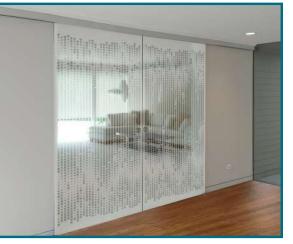

### Frosted Vertical Matrix Over Clear Glass

Open and spacious clear glass with accent etching so glass is not walked into.

**Single Sliding Barn Door** 

#### Single Door & Fixed Panel

**Bi-Parting Barn Doors** 