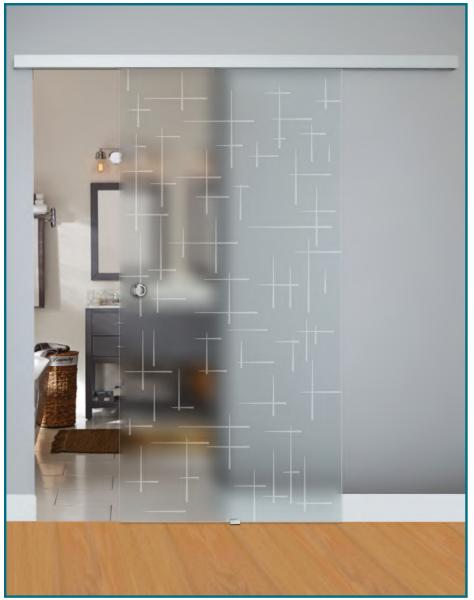

### Frosted Vertical Matrix Over Clear Glass

Open and spacious clear glass with accent etching so glass is not walked into.

**Single Sliding Barn Door** 

#### Single Door & Fixed Panel

**Bi-Parting Barn Doors** 