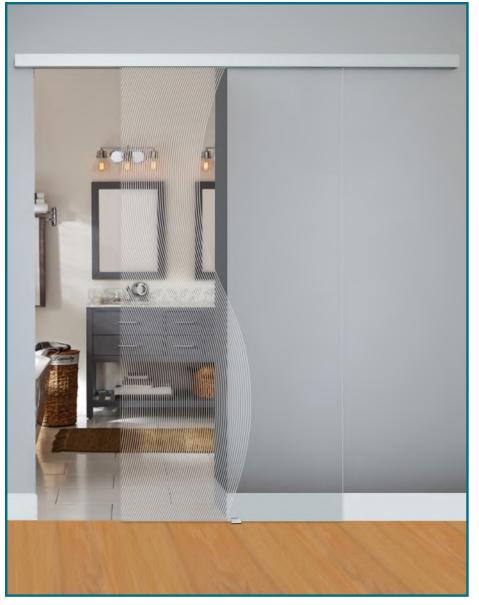

### **Frosted S-Curve Over Clear Glass**

Open and spacious clear glass with accent etching so glass is not walked into.

#### **Single Sliding Barn Door**