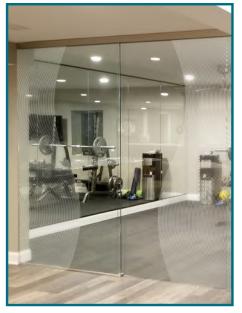

fits of Sliding Glass Doors**



### Frosted Dashes Over Acid Etched Glass

100% privacy coverage, etched accent on front of acid etched glass.

**Single Sliding Barn Door** 



Single Door & Fixed Panel



**Bi-Parting Barn Doors** 



#### Art Glass Studio level of quality at affordable glass shop prices!

For factory direct pricing information and to discuss your project, please call us at Or 1-800-SHOWERS

Click Here to Schedule Your FREE Estimate Online and Save \$100

Price INCLUDES Clearshield Seal over Etched Glass, normally \$200 per panel upgrade.

#### **Benefits of Sliding Glass Doors**



### **Frosted S-Curve Over Clear Glass**

Open and spacious clear glass with accent etching so glass is not walked into.

#### **Single Sliding Barn Door**



#### Single Door & Fixed Panel



#### **Bi-Parting Barn Doors**



#### Art Glass Studio level of quality at affordable glass shop prices!

For factory direct pricing information and to discuss your project, please call us at Or 1-800-SHOWERS

Click Here to Schedule Your FREE Estimate Online and Save \$100

Price INCLUDES Clearshield Seal over Etched Glass, normally \$200 per panel upgrade.

#### **Benefits of Sliding Glass Doors**



### **Clear S-Curve Over Etched Glass**

Almost 100% etched privacy coverage with ability to see through narrow clear section.

#### **Single Sliding Barn Door**



#### Single Door & Fixed Panel



**Bi-Parting Barn Doors** 



#### Art Glass Studio level of quality at affordable glass shop prices!

For factory direct pricing information and to discuss your project, please call us at Or 1