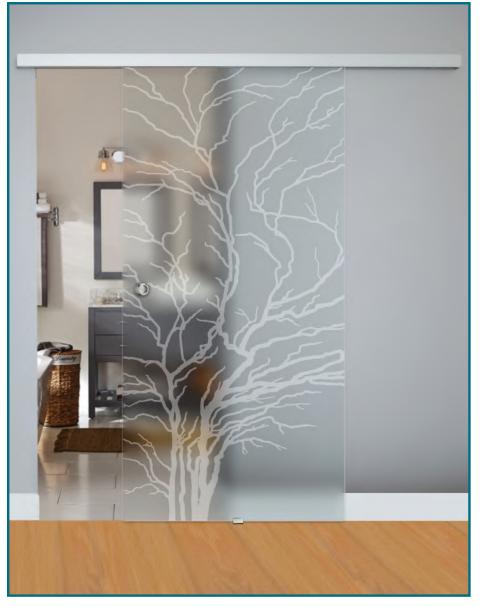

#### **Benefits of Sliding Glass Doors**

**Frosted Tree Over Clear Glass** 

Open and spacious clear glass with accent etching so glass is not walked into.

#### **Single Sliding Barn Door**

Single Door & Fixed Panel

**Bi-Parting Barn Doors** 