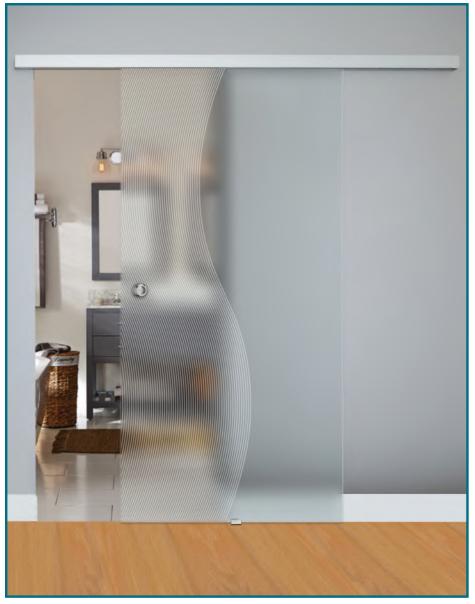

### **Frosted S-Curve Over Clear Glass**

Open and spacious clear glass with accent etching so glass is not walked into.

#### **Single Sliding Barn Door**

#### Single Door & Fixed Panel

#### **Bi-Parting Barn Doors**