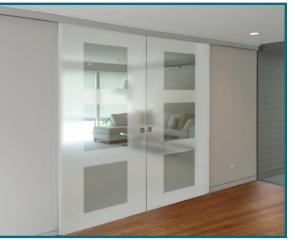

### **Frosted Squares Over Clear Glass**

Open and spacious clear glass with accent etching so glass is not walked into.

#### Single Door & Fixed Panel

**Bi-Parting Barn Doors** 