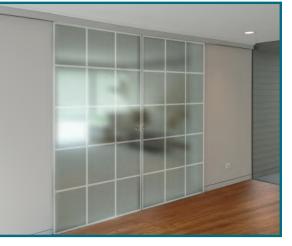

### Frosted Grid Design Over Clear Glass

Open and spacious clear glass with accent etching so glass is not walked into.

**Single Sliding Barn Door** 