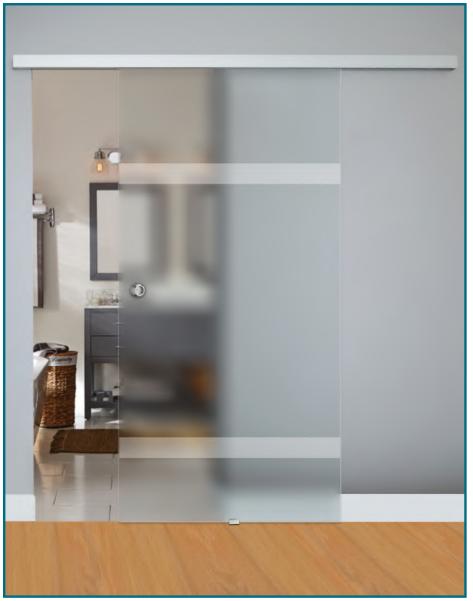

### **Clear Solid Band Over Etched Glass**

Almost 100% etched privacy coverage with ability to see through narrow clear section.

#### **Single Sliding Barn Door**