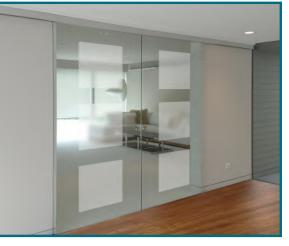

#### **Benefits of Sliding Glass Doors**

**Clear Squares Over Etched Glass** 

Almost 100% etched privacy coverage with ability to see through narrow clear section.