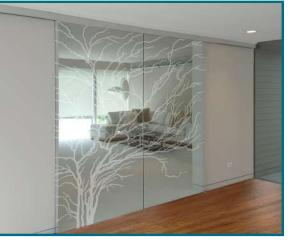

#### **Benefits of Sliding Glass Doors**

**Clear Tree Over Etched Glass** 

Almost 100% etched privacy coverage with ability to see through narrow clear section.

#### **Single Sliding Barn Door**