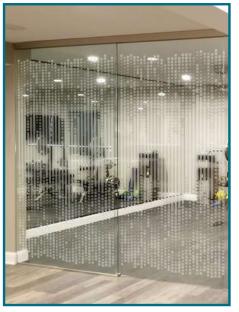

### **Clear Vertical Matrix Over Etched Glass**

Almost 100% etched privacy coverage with ability to see through designed clear section.

Single Sliding Barn Door