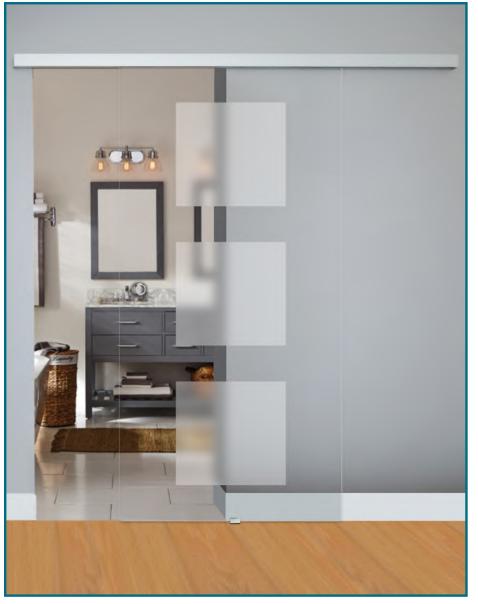

### **Frosted Squares Over Clear Glass**

Open and spacious clear glass with accent etching so glass is not walked into.