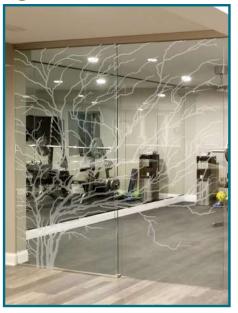

#### **Benefits of Sliding Glass Doors**

**Frosted Tree Over Clear Glass** 

Open and spacious clear glass with accent etching so glass is not walked into.

#### **Single Sliding Barn Door**

Single Door & Fixed Panel

**Bi-Parting Barn Doors** 