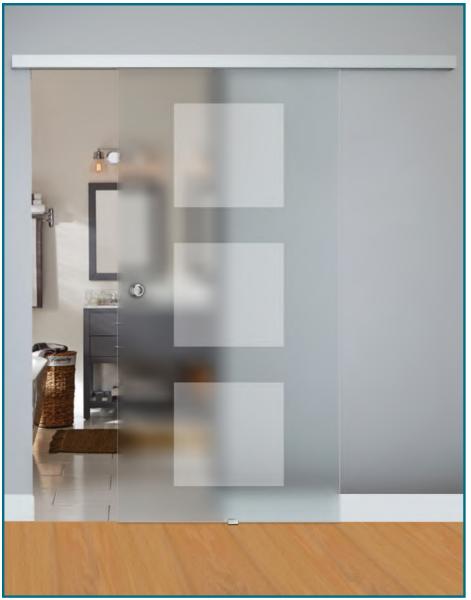

### **Frosted Squares Over Clear Glass**

Open and spacious clear glass with accent etching so glass is not walked into.

#### **Single Sliding Barn Door**