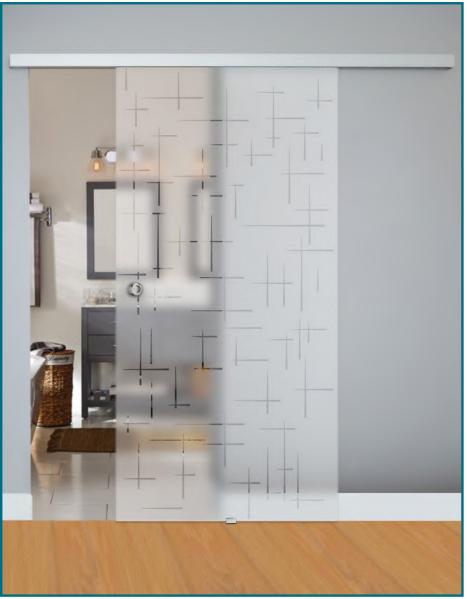

### Frosted Grid Design Over Clear Glass

Open and spacious clear glass with accent etching so glass is not walked into.

**Single Sliding Barn Door** 