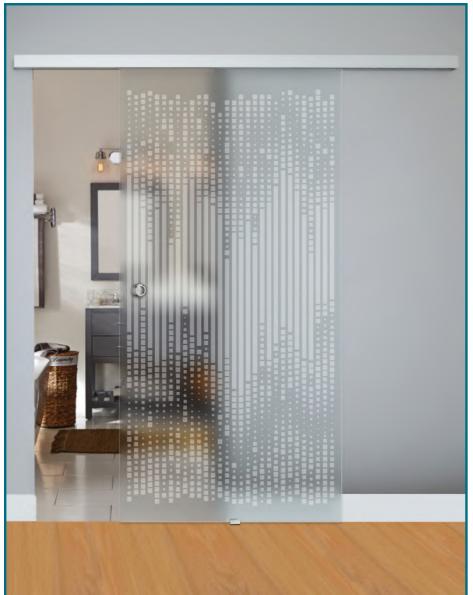

### Frosted Vertical Matrix Over Clear Glass

Open and spacious clear glass with accent etching so glass is not walked into.

**Single Sliding Barn Door** 

#### Single Door & Fixed Panel

**Bi-Parting Barn Doors** 