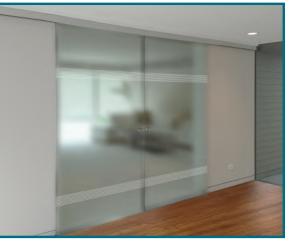

### Frosted Narrow Bands Over Clear Glass

Open and spacious clear glass with accent etching so glass is not walked into.

**Single Sliding Barn Door** 

#### Single Door & Fixed Panel

#### **Bi-Parting Barn Doors**