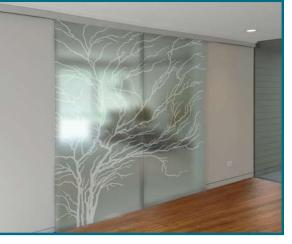

#### **Benefits of Sliding Glass Doors**

**Frosted Tree Over Acid Etched Glass** 

100% privacy coverage, etched accent on front of acid etched glass.

**Single Sliding Barn Door** 

Single Door & Fixed Panel

**Bi-Parting Barn Doors** 