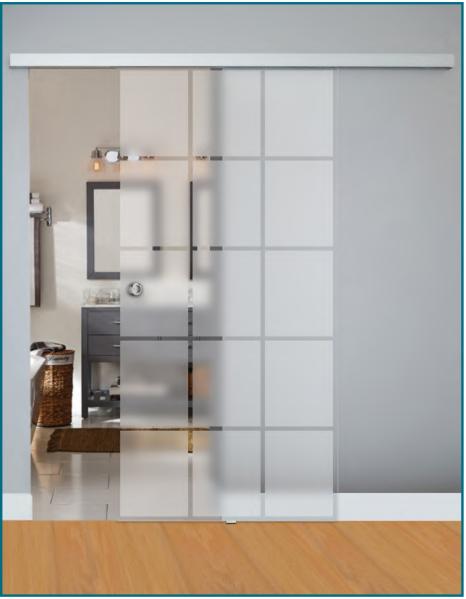

## **Clear Grid Design Over Etched Glass**

Almost 100% etched privacy coverage with ability to see through narrow clear section.

#### **Single Sliding Barn Door**