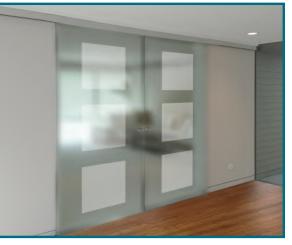

### **Frosted Squares Over Clear Glass**

Open and spacious clear glass with accent etching so glass is not walked into.

#### **Single Sliding Barn Door**

#### Single Door & Fixed Panel

**Bi-Parting Barn Doors** 