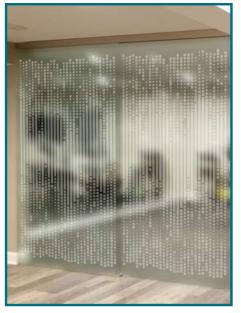

### **Clear Vertical Matrix Over Etched Glass**

Almost 100% etched privacy coverage with ability to see through designed clear section.

Single Sliding Barn Door