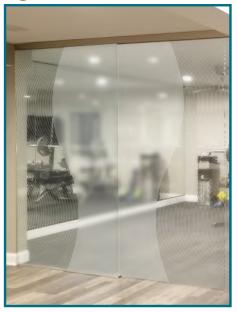

### **Frosted S-Curve Over Clear Glass**

Open and spacious clear glass with accent etching so glass is not walked into.

#### **Single Sliding Barn Door**

#### Single Door & Fixed Panel

#### **Bi-Parting Barn Doors**