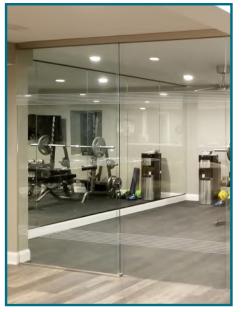

### **Frosted Solid Band Over Clear Glass**

Open and spacious clear glass with accent etching so glass is not walked into.