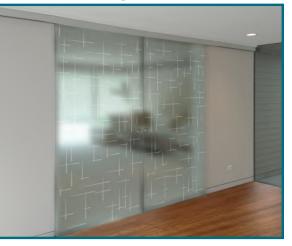

### Frosted Vertical Matrix Over Clear Glass

Open and spacious clear glass with accent etching so glass is not walked into.

**Single Sliding Barn Door** 

#### Single Door & Fixed Panel

**Bi-Parting Barn Doors** 