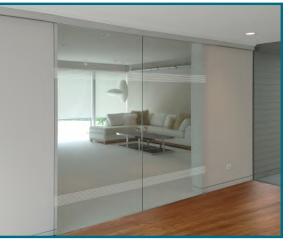

### **Clear Solid Band Over Etched Glass**

Almost 100% etched privacy coverage with ability to see through narrow clear section.