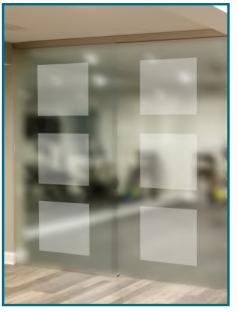

#### **Benefits of Sliding Glass Doors**

**Clear Squares Over Etched Glass** 

Almost 100% etched privacy coverage with ability to see through narrow clear section.

#### **Single Sliding Barn Door**