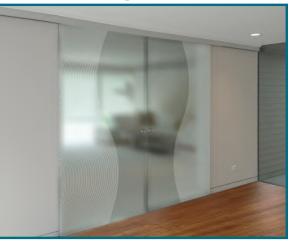

### **Frosted S-Curve Over Clear Glass**

Open and spacious clear glass with accent etching so glass is not walked into.