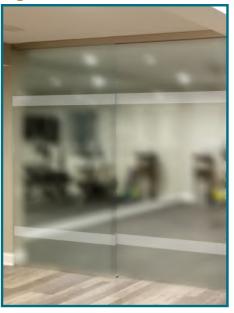

### **Frosted Solid Band Over Clear Glass**

Open and spacious clear glass with accent etching so glass is not walked into.