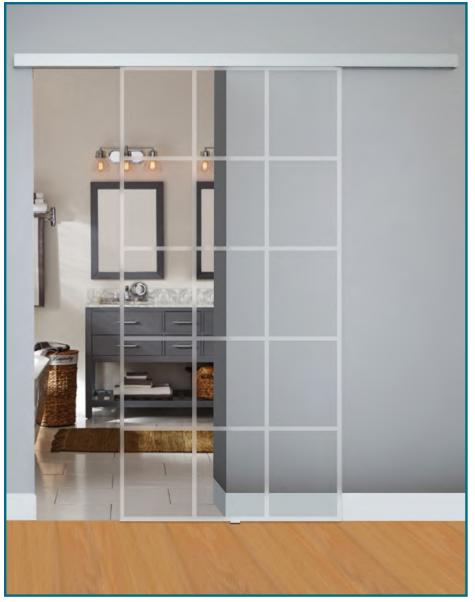

## **Clear Grid Design Over Etched Glass**

Almost 100% etched privacy coverage with ability to see through narrow clear section.

#### **Single Sliding Barn Door**

#### Single Door & Fixed Panel

**Bi-Parting Barn Doors** 