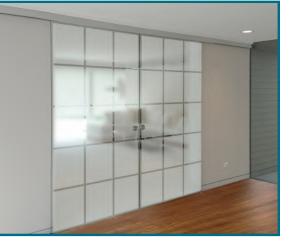

### Frosted Grid Design Over Clear Glass

Open and spacious clear glass with accent etching so glass is not walked into.

**Single Sliding Barn Door** 

#### Single Door & Fixed Panel

**Bi-Parting Barn Doors** 