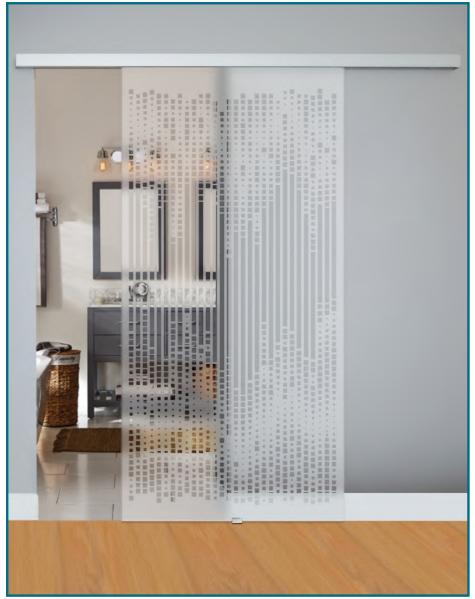

### Frosted Vertical Matrix Over Clear Glass

Open and spacious clear glass with accent etching so glass is not walked into.

**Single Sliding Barn Door** 

#### Single Door & Fixed Panel

**Bi-Parting Barn Doors** 