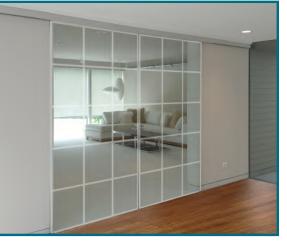

### Frosted Grid Design Over Clear Glass

Open and spacious clear glass with accent etching so glass is not walked into.

**Single Sliding Barn Door** 

#### Single Door & Fixed Panel

**Bi-Parting Barn Doors** 